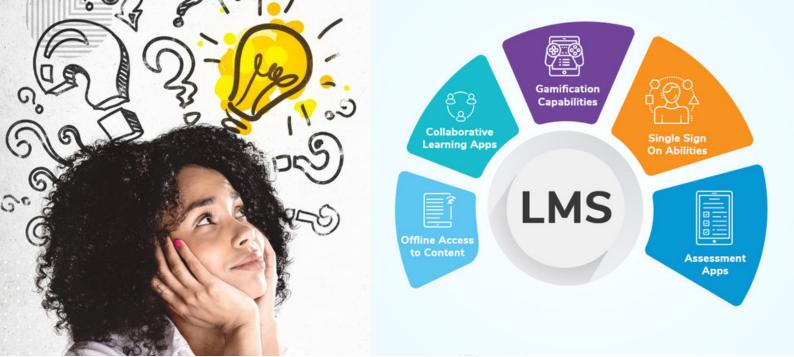

## Green LMS is highly customizable, can be easily integrated with any ERP or Businesses & Enterprises software with Single Sign On

GREEN LMS is available in following options you can select the one which fulfills your requirement.