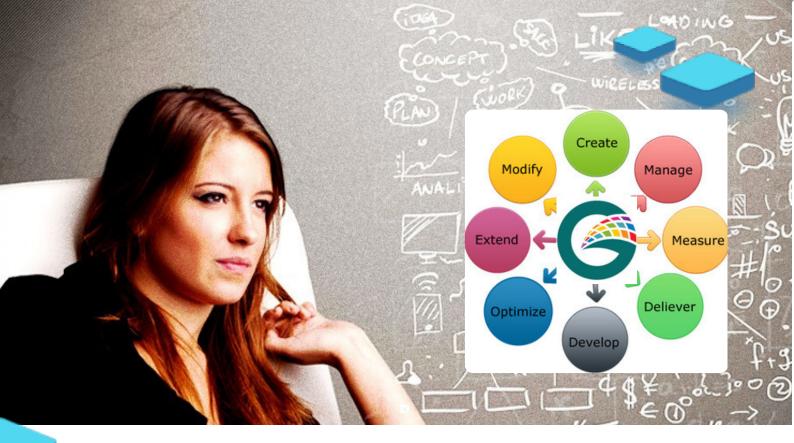

## Green LMS is highly customizable, can be easily integrated with any ERP or Businesses & Enterprises software with Single Sign On

GREEN LMS is available in following options you can select the one which fulfills your requirement.