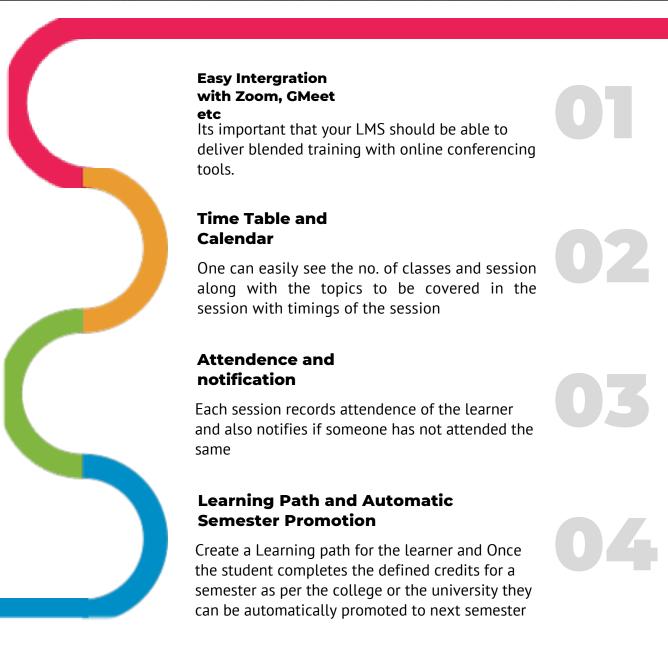

Easily track and analyse the reports of your learner and give improvisations

## **Quizzes and Assignments**

Create Gamified Quizzes and Interesting assignments using our creative authoring tools

## Socialising and Social Wall

Easy to create groups and Teams and coordinate, learners can privately chat among the students and with the teacher. Organisation shall have its own Socaial wall similar to facebook.

Learning is a holistic process and each student is unique in their own abilities, feature of differential learning from Green LMS makes it possible to provide online holistic development of the learner.



## Green LMS is highly customizable, can be easily integrated with any ERP or Businesses & Enterprises software with Single Sign On

GREEN LMS is available in following optio