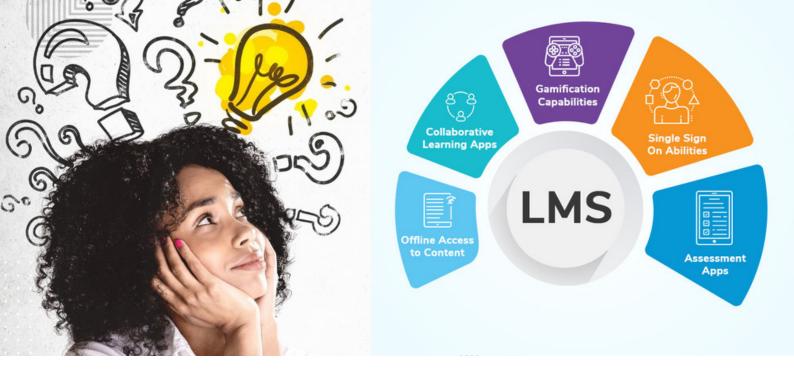

# Green LMS is highly customizable, can be easily integrated with any ERP or Businesses & Enterprises software with Single Sign On

GREEN LMS is available in following options you can select the one which fulfills your requirement.